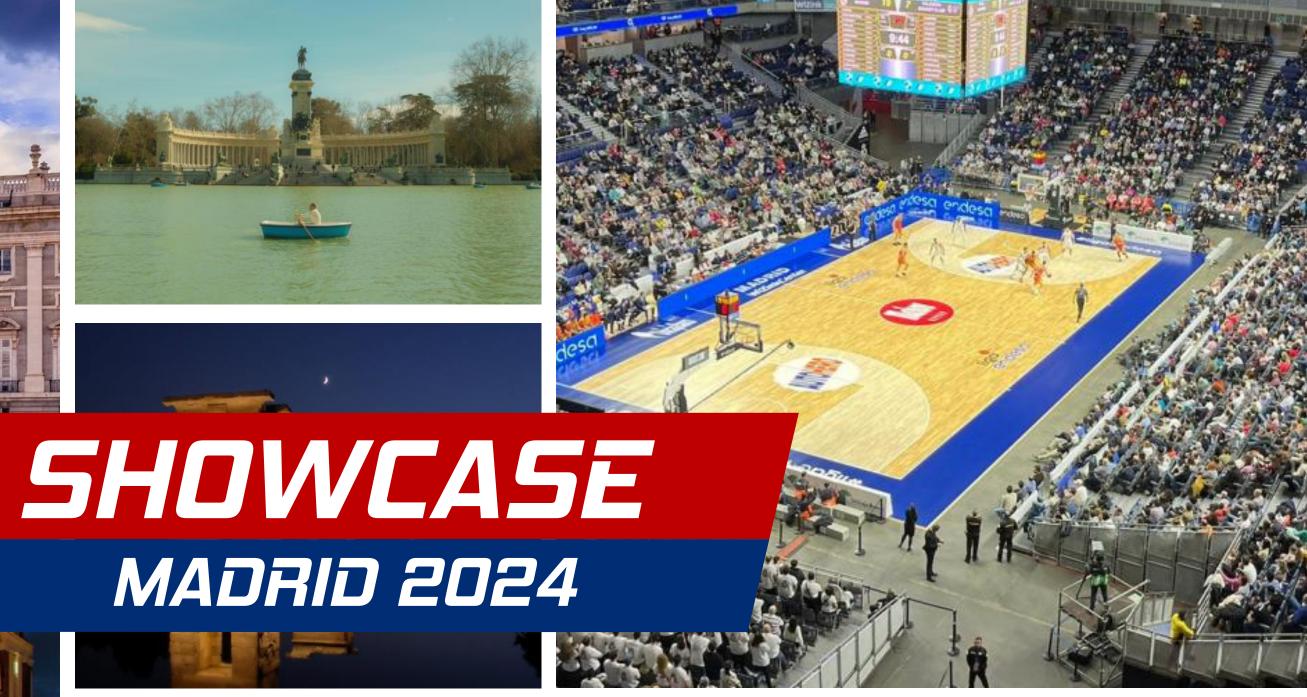

### SHOWCASE DETAILS

TENTATIVE DATES: July 8-14th, 2024

Global Recruiting: More than 180 players from over 30 countries.

**The student Athletes:** Are scouted from trial events across Europe, Africa, Asia, and Latin America.

### PREVIOUS SHOWCASES